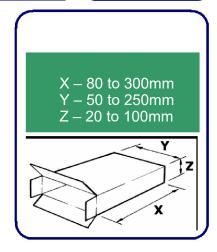

## **RPM Two Flap Carton Gluer / Sealer**

## \$30 per day

+ GST, Delivery and Installation

Capable of sealing up to 25 cartons per/minute

## Operation:

The operator manually erects and loads the carton with the product. The carton is then placed into the infeed rails and pushed forwards into the machine with the end flaps in the horizontal position. The machine takes the carton through the machine and applies hot melt glue to the carton, folds and seals it ejecting through the top of the machine.







Adjustable for a wide range of carton sizes



## Standard Features (included):

- Vertical lift flap folding to help produce a consistently square box.
- ☐ Full safety interlock system to give easy access to the machine while being safe and simple to operate.
- Simple and easy size change with only one change part.
- Simple dauber glue applicator for use with a wide variety of adhesives and carton materials.
- ☐ Fitted with castors making the machine easily mobile.
- Built to stringent quality control procedures to ensure customer satisfaction.

www.youtube.com/user/ThePackagingmachines/videos

steve@rpmpackagingmachinery.com