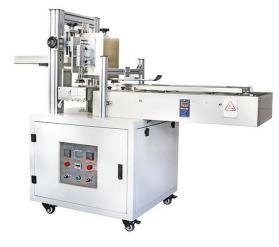

## **RPM Two Flap Carton Gluer / Sealer**

## \$30 per day

+ GST, Delivery and Installation

Capable of sealing up to 25 cartons per/minute

## Operation:

The operator manually erects and loads the carton with the product. The carton is then placed into the infeed rails and pushed forwards into the machine with the end flaps in the horizontal position. The machine takes the carton through the machine and applies hot melt glue to the carton, folds and seals it ejecting through the top of the machine.

Adjustable for a wide range of carton sizes